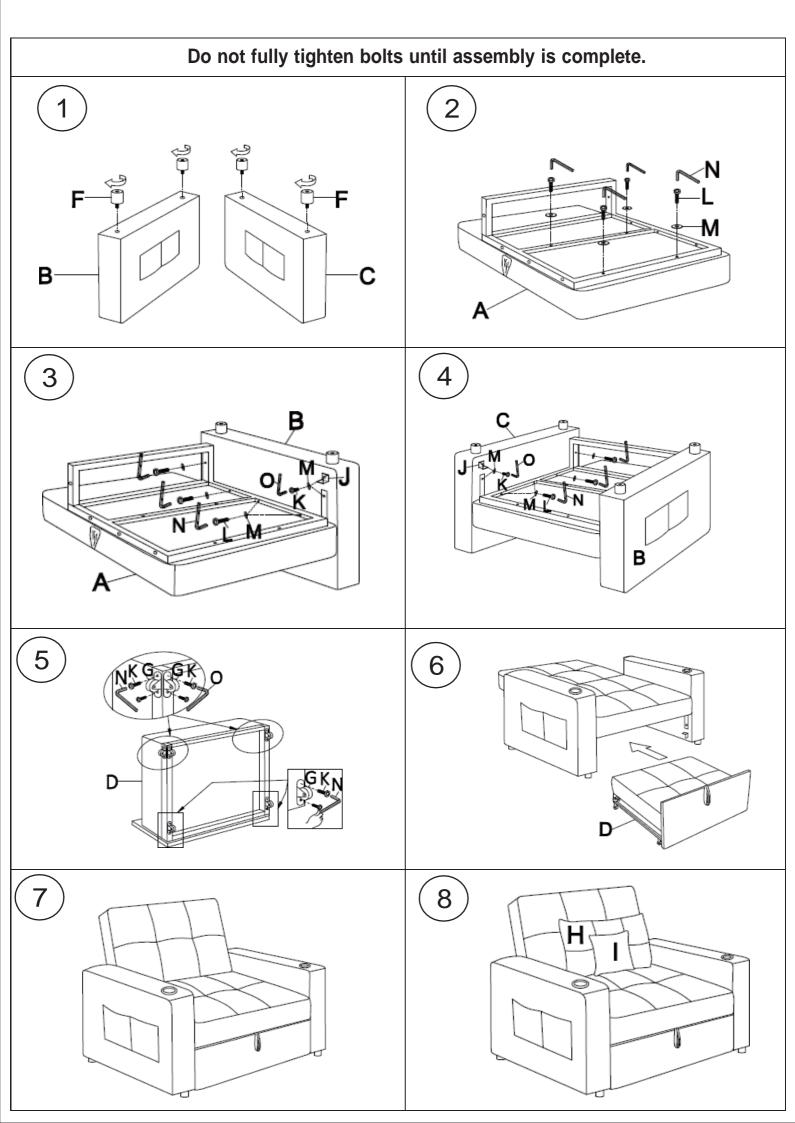

## FORIO SINGLE SOFA BED

Avoid using sharp objects such as a knife to cut open packing as you may accidentally damage the upholstery.

| accidentally damage the upholstery. |                    |                     |                     |
|-------------------------------------|--------------------|---------------------|---------------------|
| PARTS LIST                          |                    |                     |                     |
| A Chair Cushion 1PC                 | B Left Armrest 1PC | C Right Armrest 1PC | D Chair Cushion 1PC |
|                                     | B                  |                     |                     |
| E Iron Shelf 1PC                    | F Legs 4PCS        | G Casters 6PCS      | H Back Cushion 1PCS |
|                                     |                    |                     |                     |
| l Pillow 1PC                        | J Iron Sheets 2PCS | K Bolts 16PCS       | L Bolts 12PCS       |
|                                     |                    | •••                 |                     |
| M Washers 14PCS                     | N Hex Wrench 1PC   | O Hex Wrench 1PC    |                     |
| <u></u>                             | M8                 | M16                 |                     |
|                                     |                    |                     |                     |