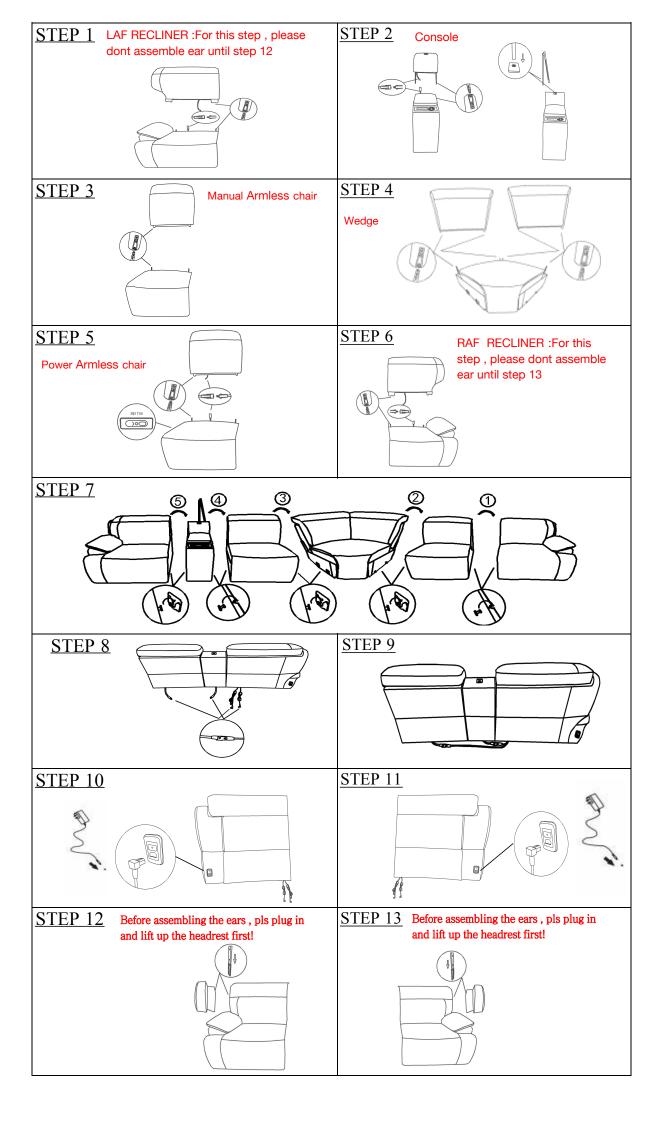

|         | 1    | 14  | RAF SEAT BASE                                               |         | 1    |
| 6   | LAF 2ND SEAT<br>BACK CUSHION                          |         | 1    | 15  | RAF 2ND SEAT BACK<br>CUSHION                                |         | 1    |
| 7   | LAF 2ND SEAT BASE                                     |         | 1    | 16  | RAF 2ND SEAT BASE                                           |         | 1    |
| 8   | LAF:The main power cord is in the end of the seatbase | 4       | 1    | 17  | RAF:The main power<br>cord is in the end of the<br>seatbase | 4       | 1    |
| 9   | Reading light is in the storage console               | 10      | 1    | 18  |                                                             |         |      |

**Installation Steps:**